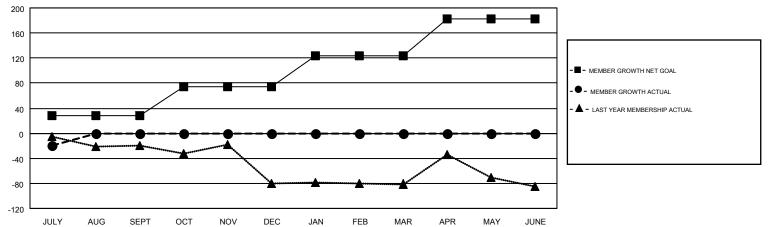

## GMT CA 1

| Clubs                 |               |           |               | Members               |                           |                         |                                                    |  |
|-----------------------|---------------|-----------|---------------|-----------------------|---------------------------|-------------------------|----------------------------------------------------|--|
| RESULTS FOR 2019-2020 |               |           |               | RESULTS FOR 2019-2020 |                           |                         |                                                    |  |
| QUARTER               | NEW CLUB GOAL | NEW CLUBS | DROPPED CLUBS | QUARTER               | MEMBER GROWTH NET<br>GOAL | MEMBER GROWTH<br>ACTUAL | DROPPED<br>MEMBERS ACTUAL<br>(including transfers) |  |
| JULY/AUG/SEPT         | 0             | 0         | 0             | JULY/AUG/SEPT         | 28                        | 13                      | 33                                                 |  |
| OCT/NOV/DEC           | 0             | 0         | 0             | OCT/NOV/DEC           | 46                        | 0                       | 0                                                  |  |
| JAN/FEB/MAR           | 1             | 0         | 0             | JAN/FEB/MAR           | 50                        | 0                       | 0                                                  |  |
| APR/MAY/JUNE          | 1             | 0         | 0             | APR/MAY/JUNE          | 58                        | 0                       | 0                                                  |  |