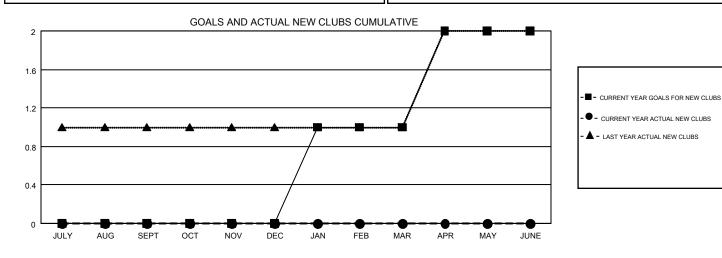

## GMT CA 1

| Clubs                 |               |           |               | Members               |                           |                         |                                                    |  |
|-----------------------|---------------|-----------|---------------|-----------------------|---------------------------|-------------------------|----------------------------------------------------|--|
| RESULTS FOR 2019-2020 |               |           |               | RESULTS FOR 2019-2020 |                           |                         |                                                    |  |
| QUARTER               | NEW CLUB GOAL | NEW CLUBS | DROPPED CLUBS | QUARTER               | MEMBER GROWTH NET<br>GOAL | MEMBER GROWTH<br>ACTUAL | DROPPED<br>MEMBERS ACTUAL<br>(including transfers) |  |
| JULY/AUG/SEPT         | 0             | 0         | 0             | JULY/AUG/SEPT         | 28                        | 13                      | 33                                                 |  |
| OCT/NOV/DEC           | 0             | 0         | 0             | OCT/NOV/DEC           | 46                        | 0                       | 0                                                  |  |
| JAN/FEB/MAR           | 1             | 0         | 0             | JAN/FEB/MAR           | 50                        | 0                       | 0                                                  |  |
| APR/MAY/JUNE          | 1             | 0         | 0             | APR/MAY/JUNE          | 58                        | 0                       | 0                                                  |  |